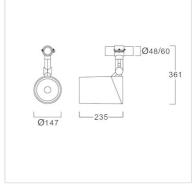

#### **Specification**

Housing Die-cast aluminium
Finishing Powder coated in black
Lens Clear toughened glass
Gasket Silicone rubber
Dimension 147x235x361 mm.

**Mounting** Clamp with pipe (OD 48/60 mm.)