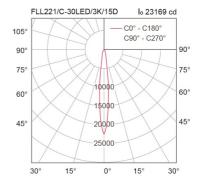

Power30WLight SourceLED-COBColour Temperature3000/4000KLuminaire Output3000 ImBeam Angle15/24/40 degreeControl GearBuilt-in driverPower Supply220-240VAC,50Hz

Power Factor >0.95
Insulation Class I
IP Rating 66
Luminaire Lifetime 50,000 hrs.
Equivalent MH 70W