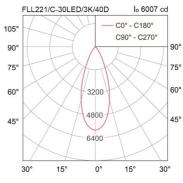

Power30WLight SourceLED-COBColour Temperature3000/4000KLuminaire Output3000 ImBeam Angle15/24/40 degreeControl GearBuilt-in driverPower Supply220-240VAC,50Hz

Power Factor >0.95
Insulation Class I
IP Rating 66
Luminaire Lifetime 50,000 hrs.
Equivalent MH 70W