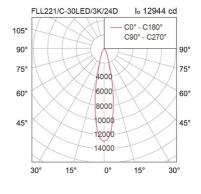

Power30WLight SourceLED-COBColour Temperature3000/4000KLuminaire Output3000 ImBeam Angle15/24/40 degreeControl GearBuilt-in driverPower Supply220-240VAC,50Hz

Power Factor >0.95
Insulation Class I
IP Rating 66
Luminaire Lifetime 50,000 hrs.
Equivalent MH 70W